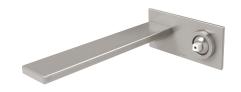

## WALL BASIN / BATH MIXER SET 200MM (NO HANDLE)

PRODUCT CODE:116-7813-40FINISH:BRUSHED NICKELWELS:5 STAR - 5.5 LT/MIN

INFORMATION:

TEMPERATURE RATING: MIN 1° - MAX 75°
PRESSURE RATING: MIN 150 kPa - MAX 500 kPa

# WALL BASIN / BATH MIXER SET 200MM (NO HANDLE)

PRODUCT CODE:

FINISH: WELS: 116-7813-40 BRUSHED NICKEL 5 STAR - 5.5 LT/MIN