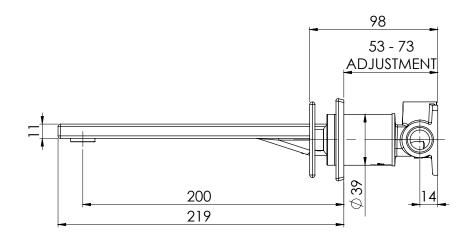

## WALL BASIN / BATH MIXER SET 200MM (NO HANDLE)

PRODUCT CODE:116-7813-40FINISH:BRUSHED NICKELWELS:5 STAR - 5.5 LT/MIN

INFORMATION:

TEMPERATURE RATING: MIN 1° - MAX 75°
PRESSURE RATING: MIN 150 kPa - MAX 500 kPa

# WALL BASIN / BATH MIXER SET 200MM (NO HANDLE)

PRODUCT CODE:

FINISH: WELS: 116-7813-40 BRUSHED NICKEL 5 STAR - 5.5 LT/MIN