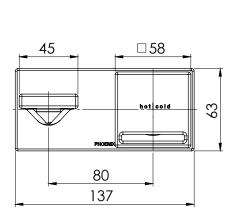

## PARTS LIST

- I. WALL MIXER SET BREACH
- 2. O-RING
- 3. SLEEVE
- 4.35MM CARTRIDGE
- 5. LOCKNUT
- 6. RETAINER WASHER
- 7. DOME RETAINER
- 8. MIXER DOME
- 9. DRESS PLATE 10. O-RING
- II. HANDLE (NOT INCLUDED)
- 12. GRUB SCREW M4X4
- 13. SPOUT ADAPTOR
- 14. O-RING 16X2.0
- **I5.** SPOUT
- 16. AERATOR17. MAX FLOW AERATOR