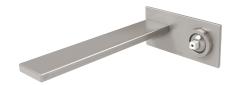

## WALL BASIN / BATH MIXER SET 200MM (NO HANDLE)

PRODUCT CODE:116-7813-40FINISH:BRUSHED NICKELWELS:5 STAR - 5.5 LT/MIN

INFORMATION:

TEMPERATURE RATING: MIN 1° - MAX 75°
PRESSURE RATING: MIN 150 kPa - MAX 500 kPa

# WALL BASIN / BATH MIXER SET 200MM (NO HANDLE)

PRODUCT CODE:

FINISH: WELS: 116-7813-40 BRUSHED NICKEL 5 STAR - 5.5 LT/MIN