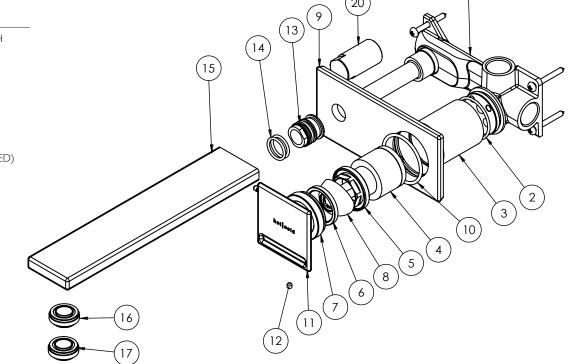

## PARTS LIST

- I. WALL MIXER SET BREACH
- 2. O-RING
- 3. SLEEVE
- 4.35MM CARTRIDGE
- 5. LOCKNUT
- 6. RETAINER WASHER
- 7. DOME RETAINER
- 8. MIXER DOME
- 9. DRESS PLATE 10. O-RING
- II. HANDLE (NOT INCLUDED)
- 12. GRUB SCREW M4X4
- 13. SPOUT ADAPTOR
- 14. O-RING 16X2.0
- **I5.** SPOUT
- 16. AERATOR17. MAX FLOW AERATOR